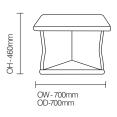

# X-Frame Coffee Table/TAXF10X

X-Frame Cruciform security coffee table with square top.

Developed for use in mental health and challenging environments.



#### **Standard Features**

- X-Frame cruciform security coffee table -square
- Very heavy, solid and stable mortise and tenon construction
- 36mm Beech laminate top and cruciform base with bullnose edging
- Finished with a tough, clear Medicote lacquer
- Easy clean, scratch resistant and heat resistant laminate top

- Soft radiused corners for added safety
- No visible screws
- Security screws

### **Optional Features**

Finish options

## **DIMENSIONS**



Wood finishes





Walnut









White

## **OPTIONS**



Pippy Oak



Strata

Armati

Wenge