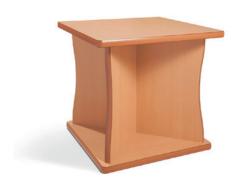

# X-Frame Coffee Table/TAXF10X

X-Frame Cruciform security coffee table with square top.

Developed for use in mental health and challenging environments.

#### **Standard Features**

- X-Frame cruciform security coffee table -square
- Very heavy, solid and stable mortise and tenon construction
- 36mm Beech laminate top and cruciform base with bullnose edging
- Finished with a tough, clear Medicote lacquer
- Easy clean, scratch resistant and heat resistant laminate top

- Soft radiused corners for added safety
- No visible screws
- Security screws