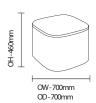

# Portobello /TAPO05X

Portobello soft square security coffee table.



#### Standard Features

- Portobello extreme coffee table soft
- X Specification as standard: nonretractable security screws & bolts, no visible staples
- Conical design for multi-environment use, including high security
- Difficult to grasp, manoeuvre, manipulate, pick up
- Fully upholstered sides with double stitched seams for strength
- No gaps to pick/pull upholstery
- Wipe clean top for infection control
- Soft radiused corners for added
- MDF or KYDEX® top options: Easy clean, scratch and heat resistant top
- All fixings hidden
- Standard weighting 25kg

#### **Optional Features**

- Wood and upholstery options
- TAPO04X Portobello round coffee table
- Additional weighting options

### **DIMENSIONS**



## **OPTIONS**

### Wood finish options:



















Beech

Strata Oak

Pippy Oak

Walnut

Armati

Grey Avola

Wenge

Winter Oak

White