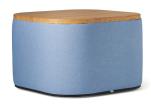

# Portobello /TAPO05X

Portobello soft square security coffee table.

#### Standard Features

- Portobello extreme coffee table soft
- X Specification as standard: nonretractable security screws & bolts, no visible staples
- Conical design for multi-environment use, including high security
- Difficult to grasp, manoeuvre, manipulate, pick up
- Fully upholstered sides with double stitched seams for strength
- No gaps to pick/pull upholstery
- Wipe clean top for infection control
- Soft radiused corners for added
- MDF or KYDEX® top options: Easy clean, scratch and heat resistant top
- All fixings hidden
- Standard weighting 25kg