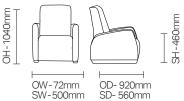

# Astra Quantum/ssaq21X+

Extremely robust chair designed for high risk security environments, with fully sealed seat.



#### Standard Features

- Robust, fully boarded upholstered armchair
- Pywood boarded inner and outer, boarded back, seat and udnerside
- Non-retractable anti-tamper security screws and bolts
- Standard weight 55kg to limit misuse abd maximise safety
- Anti-tip design
- Plus+ Complete upholstery: fully sealed to prevent concelament with fixed waterfall seat cushion for ease of cleaning

## DIMENSIONS



## **FINISH OPTIONS**

- Deep filled back, arms and seat cushions for superior comfort
- Contoured back with limbar support and supportive arms
- Solid wood glides for ease of manouvrability
- Minimal seams and concealed staples

#### **Optional Features**

- Wood glide stain options
- Additional weighting options to limit misuse and maximise safety

Wood glide stain options: Black Shadow Beech Beech Strata Oak Pippy Oak Walnut White Grey Armati Wenge