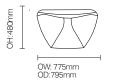

vative, hexagonal, rotationally moulded table with complete anti-ligature, concealment free design.

Robust, weighted and durable for multienvironment use, both indoor and outdoor, including high security.

Designed by Ben Grafton.



## **Standard Features**

- Durable, one piece moulded polyethylene table with UV stabiliser for indoor or outdoor use
- Rounded corners, difficult to pick up and grasp, maximising safety and minimising misuse
- Hexagonal shape offers complete anti-ligature and concealment free design
- Excellent impact strength and chemical resistance

#### **Optional Features**

- Additional weighting options
- Colour options
- Matching tub chair TSRK21

## Testing

- BS EN 16139:2013 strength & stability; severe contract use
- BS5852 Clause 12 IS5 (crib 5)

## DIMENSIONS



## **OPTIONS**

## Core Colours:



#### Non-stock Colours: