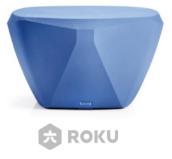

# Roku® Table/TARK21

An innovative, hexagonal, rotationally moulded table with complete anti-ligature, concealment free design.

Robust, weighted and durable for multienvironment use, both indoor and outdoor, including high security.

## **Standard Features**

- Durable, one piece moulded polyethylene table with UV stabiliser for indoor or outdoor use
- Rounded corners, difficult to pick up and grasp, maximising safety and minimising misuse
- Hexagonal shape offers complete anti-ligature and concealment free design
- Excellent impact strength and chemical resistance