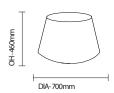

## Portobello /TAPO04X

Portobello round security coffee



#### Standard Features

- Portobello extreme coffee table -
- X Specification as standard: nonretractable security screws & bolts, no visible staples
- Conical design for multi-environment use, including high security
- Difficult to grasp, manoeuvre, manipulate, pick up
- Fully upholstered sides with double stitched seams for strength
- No gaps to pick/pull upholstery
- Wipe clean top for infection control
- Soft radiused corners for added
- MDF or KYDEX® top options: Easy clean, scratch and heat resistant top
- All fixings hidden
- Standard weighting 25kg

#### **Optional Features**

- Wood and upholstery options
- TAPO05X Portobello soft square coffee table
- Additional weighting options

### **DIMENSIONS**



### **OPTIONS**

### Wood finish options:



















White

# Beech

Strata Oak

Pippy Oak

Walnut

Armati

Grey Avola

Wenge

Winter Oak