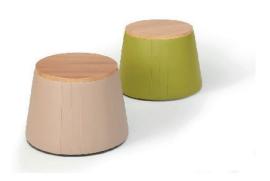

## Portobello /TAPO04X

Portobello round security coffee

#### Standard Features

- Portobello extreme coffee table -
- X Specification as standard: nonretractable security screws & bolts, no visible staples
- Conical design for multi-environment use, including high security
- Difficult to grasp, manoeuvre, manipulate, pick up
- Fully upholstered sides with double stitched seams for strength
- No gaps to pick/pull upholstery
- Wipe clean top for infection control
- Soft radiused corners for added
- MDF or KYDEX® top options: Easy clean, scratch and heat resistant top
- All fixings hidden
- Standard weighting 25kg

#### **Optional Features**

- Wood and upholstery options
- TAPO05X Portobello soft square coffee table
- Additional weighting options