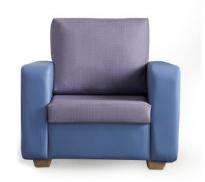

# Tima/sstio1

Supportive mid-height back with M and X specification options for challenging environments.

#### **Standard Features**

- Tima armchair
- Supportive mid-height back, wide tapered arms
- Deep filled comfort cushions
- stable, low height block feet
- Standard, M or X specification options