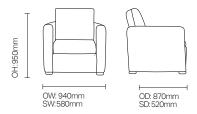

# Tima/sstio1

Supportive mid-height back with M and X specification options for challenging environments.



#### **Standard Features**

- Tima armchair
- Supportive mid-height back, wide tapered arms
- Deep filled comfort cushions
- stable, low height block feet
- Standard, M or X specification options

### **Optional Features**

- Fixed seat cushion
- Weighting (medium and heavy)
- Leg stain options
- Solid wood glides
- Matching 2 and 3 seater sofa options

## **DIMENSIONS**



## **MODEL OPTIONS**

SSTM01 Tima Armchair (Standard Specification)

SSTM01M Tima Armchair (Enhanced Mental Health Specifcation) SSTM01X Tima Armchair (Extreme Environment Specifcation)

SSTM02 Tima 2-Seater Sofa (Standard Specification)

SSTM02M Tima 2-Seater Sofa (Enhanced Mental Health Specification) SSTM02X Tima 2-Seater Sofa (Extreme Environment Specification)

SSTM03 Tima 3-Seater Sofa (Standard Specification)

SSTM03M Tima 3-Seater Sofa (Enhanced Mental Health Specification) SSTM03X Tima 3-Seater Sofa (Extreme Environment Specification)