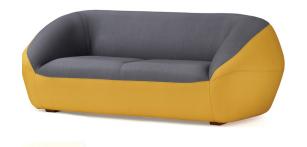

# Roku® Asuka/ssrao2x

\_

With low-back design and generous seating area Roku® Asuka features a fully sealed single piece seat and boarded underside and a low overall height to ensure clear lines of sight for care staff.

### **Standard Features**

- Roku® Asuka organically shaped 2.5 seater sofa
- Low back design ensures clear line of sight
- Complete upholstery, fully sealed single piece seat
- Extreme environment specification as standard - fully boarded with security screws
- No visible staples or back tacking

- Flowing design with rounded corners difficult to pick up and grasp
- Fixed waterfall seat
- Standard weight 78.5kg
- Part of the Roku® family