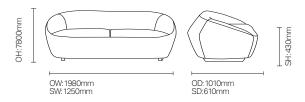

# Roku® Asuka/ssrao2x

\_

With low-back design and generous seating area Roku® Asuka features a fully sealed single piece seat and boarded underside and a low overall height to ensure clear lines of sight for care staff.

Part of the Roku® family.



### **Standard Features**

- Roku® Asuka organically shaped 2.5 seater sofa
- Low back design ensures clear line of sight
- Complete upholstery, fully sealed single piece seat
- Extreme environment specification as standard - fully boarded with security screws
- No visible staples or back tacking

- Flowing design with rounded corners difficult to pick up and grasp
- Fixed waterfall seat
- Standard weight 78.5kg
- Part of the Roku® family

## **Optional Features**

- Additional weighting options

### **DIMENSIONS**



# **MODEL OPTIONS**

**SSRA01X** Roku Asuka armchair **SSRA03X** Roku Asuka 3.5 seater sofa