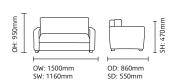

ion options for use in care and challenging environments.



#### **Standard Features**

- Corsica fully upholstered armchair
- Plus + complete sealed upholstery
- Contemporary styling
- Quality construction
- Fixed, waterfall seat

#### **Optional Features**

- M Specification: Strengthened with boarded seat & underside & security screws. Suitable for use in medium secure environments. (SSCR01+M)
- X specification: fully boardedunderside, seat, back, inner & outer. Non retractable security screws & bolts, no visible staples and no metal back tacking. (SSCR01+) Additional weighting options
- Armchair (SSCR01X) and 3 seater sofa (SSCR03X) options

#### **Performance Standards**

- BS EN 16139:2013
- All fabrics tested to BS5852
  IS5 or higher and BS7176
  medium hazard

## **DIMENSIONS**



## **FINISH OPTIONS**

#### Leg stain options: