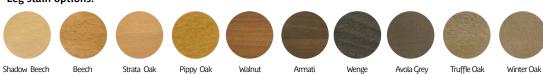

nments.



#### **Standard Features**

- Corsica fully upholstered armchair
- Plus + complete sealed upholstery
- Contemporary styling
- Quality construction
- Fixed, waterfall seat

#### **Optional Features**

- M Specification: Strengthened with boarded seat & underside & security screws. Suitable for use in medium secure environments. (SSCR01+M)
- X specification: fully boardedunderside, seat, back, inner & outer. Non retractable security screws & bolts, no visible staples and no metal back tacking. (SSCR01+) Additional weighting options
- Armchair (SSCR01X) and 3 seater sofa (SSCR03X) options

#### **Performance Standards**

- BS EN 16139:2013
- All fabrics tested to BS5852
  IS5 or higher and BS7176
  medium hazard

## **DIMENSIONS**



## **FINISH OPTIONS**

#### Leg stain options: