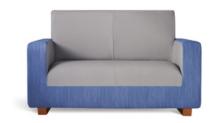

# Corsica /sscr02+

Corsica is a robust sofa with enhanced mental health specification options for use in care and challenging environments.

#### **Standard Features**

- Corsica fully upholstered armchair
- Plus + complete sealed upholstery
- Contemporary styling
- Quality construction
- Fixed, waterfall seat