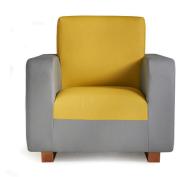

# Corsica/sscro1+

Corsica is a robust armchair with enhanced mental health specification options for use in care and challenging environments.

### **Standard Features**

- Corsica fully upholstered armchair with fixed waterfall seat
- Plus + complete sealed upholstery
- Contemporary styling
- Quality construction
- Fixed, waterfall seat