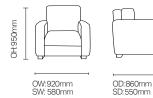

#### Wood stain options:

Beech

Strata Oak

Pippy Oak

Walnut

SH:470mm

Armati

Grey Avola