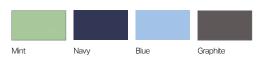

# Adeo 2/RSAD2-ASASASA

Adeo 2 is contemporary healthcare atrium seating with Medipur™ comfort technology and new improved single piece beam and legs, with durable and stylish fixed arms.

Option for two, three and four seat seats.



#### **Standard Features**

- Three seats with end and intermediate arms
- Moulded Medipur™ PU seats with inbuilt anti-bacterial technology
- Easy clean, strong, longitudinal single piece beam
- Maxiumum load 160kg (25st) per seat

#### **Optional Features**

- Welded arm options end, intermediate, no arms
- Floor fixing option
- Bariatric option and matching Adeo stacking chair

#### **Performance Standards**

BS EN 1022: 2005 BS EN 16139: 2013 Test Level 2 BS EN 12727: 2000 Test Level 4

## **DIMENSIONS**



## **FINISH OPTIONS**

### Seat options: