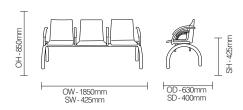

# Adeo 2/RSAD2-ASASASA

Adeo 2 is contemporary healthcare atrium seating with Medipur™ comfort technology and new improved single piece beam and legs, with durable and stylish fixed arms.

Option for two, three and four seat seats.



#### **Standard Features**

- Three seats with end and intermediate arms
- Moulded Medipur™ PU seats with inbuilt anti-bacterial technology
- Easy clean, strong, longitudinal single piece beam
- Maxiumum load 160kg (25st) per seat

#### **Optional Features**

- Welded arm options end, intermediate, no arms
- Floor fixing option
- Bariatric option and matching Adeo stacking chair

#### **Performance Standards**

BS EN 1022: 2005 BS EN 16139: 2013 Test Level 2 BS EN 12727: 2000 Test Level 4

## **DIMENSIONS**



## **FINISH OPTIONS**

### Seat options: