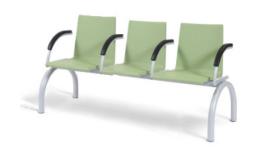

# Adeo 2/RSAD2-ASASASA

Adeo 2 is contemporary healthcare atrium seating with Medipur™ comfort technology and new improved single piece beam and legs, with durable and stylish fixed arms.

Option for two, three and four seat seats.

#### **Standard Features**

- Three seats with end and intermediate arms
- Moulded Medipur™ PU seats with inbuilt anti-bacterial technology
- Easy clean, strong, longitudinal single piece beam
- Maxiumum load 160kg (25st) per seat