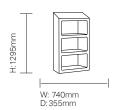

, extremely durable one-piece rotationally moulded collection for challenging environments.



#### **Standard Features**

- Smooth, high impact polyethylene, continuously moulded for maximum durability
- Stain-resistant, seamless and easy to clean for longevity and easy maintenance
- Bedside locker has integrated rails to keep items secure
- Fit flush to walls
- Smooth, round profile edges ensure enhanced safety and security
- 100% Recyclable material

### **Optional Features**

- Iron Gate finish as standard (additional colour options available Cornflower Blue, Heather Purple, Slate Green, Chateau Grey, Warm Sand, Sage Green & Misty Blue). Minimum order quantities apply on non-standard colours.
- Floor fixing brackets
- Filler plastic strip available for wall fixing

### **Dimensions**



## Finish Options



\*Iron Gate finish is standard on selected products: Roku® Emi, Roku® Kimi Chairs, Roku® Oyster Tables, Roku® Marna Chairs, Roku® Bedroom Furniture - RKBD01, RKBD02, RKBS01, RKWU01, RKWU02, RKDK01.

 $\label{eq:minimum} \mbox{Minimum order quantities apply on non-standard colours. MOQ of 5 units per finish ordered.}$