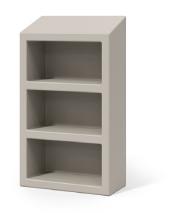

# Roku® Three shelf wall mount unit

RKWU02

Roku® Bedroom is a secure, extremely durable one-piece rotationally moulded collection for challenging environments.

#### **Standard Features**

- Smooth, high impact polyethylene, continuously moulded for maximum durability
- Stain-resistant, seamless and easy to clean for longevity and easy maintenance
- Bedside locker has integrated rails to keep items secure
- Fit flush to walls
- Smooth, round profile edges ensure enhanced safety and security
- 100% Recyclable material