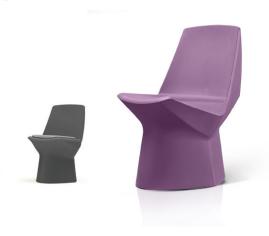

### Roku® Keata / DCRK01 / DCRK02 / DCRK03 / DCRK04

A versatile, multi-environment chair designed for dining, bedroom, reception, meeting & visiting rooms, activity, high security and outdoor use.

Designed by Ben Grafton.

#### **Standard Features**

- Durable, one piece moulded polyethylene chair with UV stabiliser for indoor or outdoor use
- Standard weighting 20kg
- Rounded corners, diffcult to pick up and grasp, maximising safety and minimising misuse
- Compact footprint ensures chair easily passes through a doorway or tucks under a desk or dining table

#### **Optional Features**

- Weighting options up to 60kg
- Roku Keata with; Seat pad (DCRK02), back pad (DCKR03), seat pad and back pad (DCKR04)