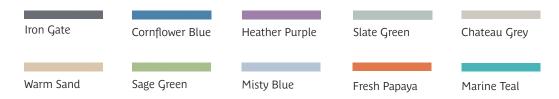

# teal

### Roku® Keata / DCRK01 / DCRK02 / DCRK03 / DCRK04

A versatile, multi-environment chair designed for dining, bedroom, reception, meeting & visiting rooms, activity, high security and outdoor use.

Designed by Ben Grafton.



#### **Standard Features**

- Durable, one piece moulded polyethylene chair with UV stabiliser for indoor or outdoor use
- Standard weighting 20kg
- Rounded corners, diffcult to pick up and grasp, maximising safety and minimising misuse
- Compact footprint ensures chair easily passes through a doorway or tucks under a desk or dining table

#### **Optional Features**

- Weighting options up to 60kg
- Roku Keata with; Seat pad (DCRK02), back pad (DCKR03), seat pad and back pad (DCKR04)

## **Dimensions**



# Finish Options