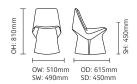

# teal

### Roku® Keata / DCRK01 / DCRK02 / DCRK03 / DCRK04

A versatile, multi-environment chair designed for dining, bedroom, reception, meeting & visiting rooms, activity, high security and outdoor use.

Designed by Ben Grafton.



#### **Standard Features**

- Durable, one piece moulded polyethylene chair with UV stabiliser for indoor or outdoor use
- Standard weighting 20kg
- Rounded corners, diffcult to pick up and grasp, maximising safety and minimising misuse
- Compact footprint ensures chair easily passes through a doorway or tucks under a desk or dining table

#### **Optional Features**

- Weighting options up to 60kg
- Roku Keata with; Seat pad (DCRK02), back pad (DCKR03), seat pad and back pad (DCKR04)

## **Dimensions**



# Finish Options