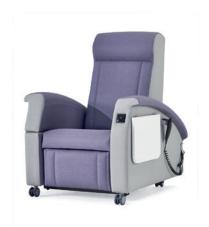

# Astra Stellar Electric Riser Recliner/REST02

Astra Stellar electric riser/recliner designed with enhanced patient features, for treatment areas including Oncology, Renal and Recovery Suites.

#### **Standard Features**

- Electric riser recliner
- Postural support with Reflexion® seat, arm tops and leg support as standard for comfort and pressure management
- Tilt-in-space functionality as standard (backrest and seat recline synchronously, helping to maintain posture)
- Extra wide 150mm arms for added comfort during procedures

- Emergency quick release back
- Dual motor allows independent back and footrest operation
- Manoeuvring handle for ease of movement (not for portering)
- Four heavy duty 65mm lockable castors
- Recline angle 158°
- Max load: 160kg (25st)

## **Optional Features**

- Folding side table (antimicrobial polymer)
- Removable transfer arm (either side or both)
- USB port for phones/tablet
- Waterfall back with containment wings,
- Lithium Ion rechargable battery pack (approx.100 operations per charge)