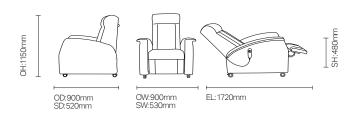

upport with Reflexion® seat, arm tops and leg support as standard for comfort and pressure management
- Tilt-in-space functionality as standard (backrest and seat recline synchronously, helping to maintain posture)
- Extra wide 150mm arms for added comfort during procedures

- Emergency quick release back
- Dual motor allows independent back and footrest operation
- Manoeuvring handle for ease of movement (not for portering)
- Four heavy duty 65mm lockable castors
- Recline angle 158°
- Max load: 160kg (25st)

## **Optional Features**

- Folding side table (antimicrobial polymer)
- Removable transfer arm (either side or both)
- USB port for phones/tablet
- Waterfall back with containment wings,
- Lithium Ion rechargable battery pack (approx.100 operations per charge)

#### **DIMENSIONS**





Emergency quick release back allows quick lowering.

## **MODEL OPTIONS**

**REST01** Astra Stellar Electric Recliner **REST02** Astra Stellar Electric Riser/Recliner