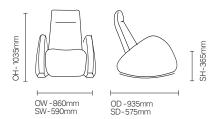

## **DIMENSIONS**

"I work with many individuals who seek movement and this helps them in a variety of ways; to be more alert, to cope with feeling over alert, or to generally self soothe. Jetson is a sturdy modern chair that has a linear motion and is solid enough to support adults with behaviour that can challenge or some gross motor di culties such as heavy sitting. The linear movement can be calming