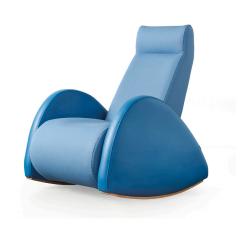

## Jetson/RCJE21

Jetson is a generously proportioned, comfortable rocking chair suitable for use in low to medium secure units. Constructed using a traditional carcass that incorporates a webbed seat support, Jetson has a gentle rocking base and soft upholstery for superior comfort.

## **Standard Features**

- Gentle, calming rocking action for relieving tension
- Contemporary styling for the modern care facility
- Stops quickly on its own Sturdy construction
- Diffcult to pick up
- Suitable for multiple areas including learning disabilities and rehabilitation
- within therapy and sensory areas