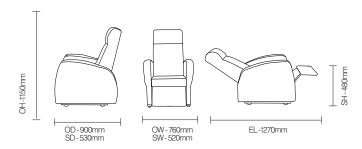

# Astra /REAS23T

Astra is a contemporary, aesthetically designed manual recliner with advanced mechanisms to add comfort and functionality.

Backrest and seat recline synchronously, helping to maintain posture.



#### **Standard Features**

- Electric Riser/Recliner
- Trendelenburg 195 degree recline angle (positions the head below the feet to relieve pressure and ease aching muscles and joints)
- Postural support with pressure management seat options
- Maximum load up to 160kg
- Four heavy duty lockable castors
- One piece arm border minimises number of seams for infection control

#### **Optional Features**

- Reflexion® pressure relief foams
- Antimacassar head cushion
- Patient transfer arm

# Performance Standards Designed to British Standard BS

8474: 2013

# **DIMENSIONS**



# **MODEL OPTIONS**

## REAS21

Manual Recline

#### REAS21E

Electric Recline

### REAS22

Rise and Recline

## REAS23

Dual Motor for independant back and seat recline

#### REAS231

Electric Rise and Recline - tilt in space Trendelenburg

## REAS24

Dual motor bariatric Trendelenburg (35 stone)

#### REAS25

Bariatric Rise and recline (50 stone)