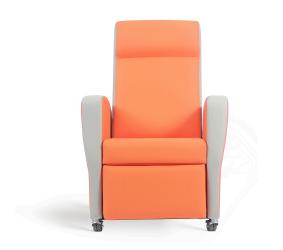

# Astra /REAS23T

Astra is a contemporary, aesthetically designed manual recliner with advanced mechanisms to add comfort and functionality.

Backrest and seat recline synchronously, helping to maintain posture.

#### **Standard Features**

- Electric Riser/Recliner
- Trendelenburg 195 degree recline angle (positions the head below the feet to relieve pressure and ease aching muscles and joints)
- Postural support with pressure management seat options
- Maximum load up to 160kg
- Four heavy duty lockable castors
- One piece arm border minimises number of seams for infection control

#### **Optional Features**

- Reflexion® pressure relief foams
- Antimacassar head cushion
- Patient transfer arm