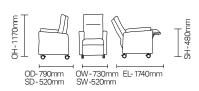

# Astra Galaxy/REAG21

A new recliner range featuring modular seat, arm and back options.



#### **Standard Features**

- Manual recliner with tilt-in-space functionality (backrest and seat recline synchronously, helping to maintain posture)
- Four large 100mm locking anti-bacterial castors
- Straight fixed arms
- Postural support with comfort foam seat as standard
- Standard slimline foam back (shown)
- 125kg (20st) max load

# **Optional Features**

## back options:

- Reflexion® pressure management seat
- Anti-pinch leg support seat

## arm options:

- Fixed wide arms
- Removable wide arms (shown)
- Removable straight arms

## back options:

- Tiled fibre comfort back with wings
- Tiled Reflexion® pressure back

# **DIMENSIONS**



(add 100mm to overall width for wide arm option)

# MODEL OPTIONS

# Astra Galaxy 21

manual recliner, tilt-in-space REAG21 electric recliner, tilt-in-space REAG21E

#### Astra Galaxy 22

electric rise and recline, tilt-in-space REAG22

#### Astra Galaxy 23

electric rise and recline, tilt-in-space REAG23 electric rise and recline, tilt-in-space Trendelenburg REAG23T

# Astra Galaxy Bariatric

electric rise/independent recline Trendelenburg bariatric with tiled pressure back & anti-pinch leg support seat REAG24