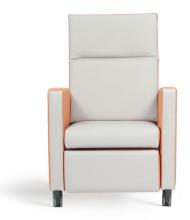

# Astra Galaxy/REAG21

A new recliner range featuring modular seat, arm and back options.

#### **Standard Features**

- Manual recliner with tilt-in-space functionality (backrest and seat recline synchronously, helping to maintain posture)
- Four large 100mm locking anti-bacterial castors
- Straight fixed arms
- Postural support with comfort foam seat as standard
- Standard slimline foam back (shown)
- 125kg (20st) max load