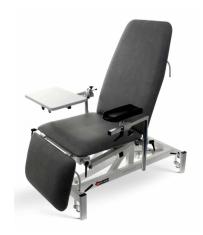

## Multi-Purpose Plinth / SFPH01

4 in 1 hydraulic couch/chair the easily fits into the smallest room and allows patients to sit in a chair position.

#### **Standard Features**

- Suitable for phlebotomy, minor surgery, gynaecology, general examination
- Retractable rubber castors
- Phlebotomy arm (x1),
- gynaecology stirrups (x2) and quick release plaster treatment table (x1) as standard
- Gas spring assisted back & foot section
- Extra low entry height for wheelchair transfer
- World leading Linak "High Reliability" actuators