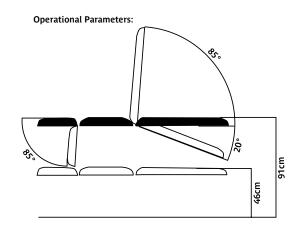

draulic couch/chair the easily fits into the smallest room and allows patients to sit in a chair position.



#### **Standard Features**

- Suitable for phlebotomy, minor surgery, gynaecology, general examination
- Retractable rubber castors
- Phlebotomy arm (x1),
- gynaecology stirrups (x2) and quick release plaster treatment table (x1) as standard
- Gas spring assisted back & foot section
- Extra low entry height for wheelchair transfer
- World leading Linak "High Reliability" actuators

#### **Optional Features**

- Electric option (SFPE01)
- Breathing hole
- Extra wide upholstery (75cm)
- Paper roll holder
- Electric backrest
- Tilting seat for Trendelenburg
- Large range of healthcare vinyl options
- Matching operators stool or saddle stool

### **Dimensions**

#### Top Elevation:





## Finish Options