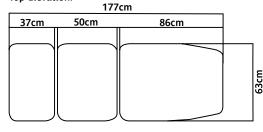

hydraulic couch/chair the easily fits into the smallest room and allows patients to sit in a chair position.



#### **Standard Features**

- Suitable for phlebotomy, minor surgery, gynaecology, general examination
- Retractable rubber castors
- Phlebotomy arm (x1),
- gynaecology stirrups (x2) and quick release plaster treatment table (x1) as standard
- Gas spring assisted back & foot section
- Extra low entry height for wheelchair transfer
- World leading Linak "High Reliability" actuators

#### **Optional Features**

- Electric option (SFPE01)
- Breathing hole
- Extra wide upholstery (75cm)
- Paper roll holder
- Electric backrest
- Tilting seat for Trendelenburg
- Large range of healthcare vinyl options
- Matching operators stool or saddle stool

### **Dimensions**

#### Top Elevation:





## Finish Options