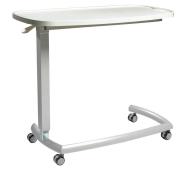

# Affiniti Over-bed Table/orr2

Affiniti is an innovative over-bed table with aerospace grade KYDEX® antibacterial thermoplastic top.

#### Standard Features

- KYDEX anti-bacterial top, contoured to stop liquid spills, colour keyed to match Affiniti locker. Resistance to hospital cleaning systems.

- Smooth surfaces and sealed joints for infection control

- High quality designed trilobal base with anti-bacterial finish

- Gas assisted rise and fall column with anti-entrapment function