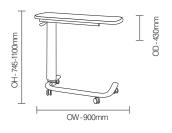

# Affiniti Over-bed Table/orr2

Affiniti is an innovative over-bed table with aerospace grade KYDEX® antibacterial thermoplastic top.



#### Standard Features

- KYDEX anti-bacterial top, contoured to stop liquid spills, colour keyed to match Affiniti locker. Resistance to hospital cleaning systems.

- Smooth surfaces and sealed joints for infection control

- High quality designed trilobal base with anti-bacterial finish

- Gas assisted rise and fall column with anti-entrapment function

#### **Optional Features**

- Locking castor options
- Column colour options
- Wood grain finish options available.

### **Performance Standards**

BS 476:Part 6:1989+A1: 2009 BS 476:Part 7:1997

## DIMENSIONS



## **FINISH OPTIONS**

- White

- Tin