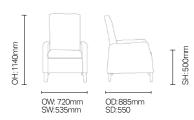

# Atlas/LASTO1M

Atlas strengthened high back armchair .Contoured supportive back for lumbar support and fixed waterfall seat cushion.



#### **Standard Features**

- Atlas strengthened high back armchair
- Mental health specification (boarded seat and underside with security screws)
- Extremely robust, durable easy chair
- Integral legs for added strength and safety
- Fixed waterfall seat cushion

Contoured, supportive high back with lumbar support

#### **Optional Features**

- Leg stain options
- Extreme specification option (X)
- Mid back adn high back with wings option

## **DIMENSIONS**



### **FINISH OPTIONS**