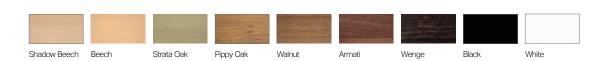

# Atlas/LASTO1M

Atlas strengthened high back armchair .Contoured supportive back for lumbar support and fixed waterfall seat cushion.



#### **Standard Features**

- Atlas strengthened high back armchair
- Mental health specification (boarded seat and underside with security screws)
- Extremely robust, durable easy chair
- Integral legs for added strength and safety
- Fixed waterfall seat cushion

Contoured, supportive high back with lumbar support

#### **Optional Features**

- Leg stain options
- Extreme specification option (X)
- Mid back adn high back with wings option

## **DIMENSIONS**



### **FINISH OPTIONS**