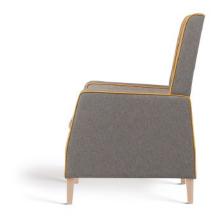

# Atlas/LASTO1M

Atlas strengthened high back armchair .Contoured supportive back for lumbar support and fixed waterfall seat cushion.

#### **Standard Features**

- Atlas strengthened high back armchair
- Mental health specification (boarded seat and underside with security screws)
- Extremely robust, durable easy chair
- Integral legs for added strength and safety
- Fixed waterfall seat cushion

Contoured, supportive high back with lumbar support