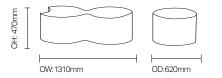

## **Standard Features**

- Flex 2 seater bench seat with scallop
- Lightweight and safe soft block foam construction
- Modular design allows multiple configurations
- Easily arranged to suit any area
- Zipped finish