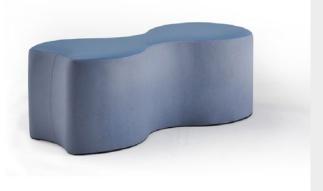

## Flex/FSFX13

Versatile Flex foam seating, ideal for lounging, gaming, relaxation and de-escalation.

## **Standard Features**

- Flex 2 seater bench seat with scallop
- Lightweight and safe soft block foam construction
- Modular design allows multiple configurations
- Easily arranged to suit any area
- Zipped finish