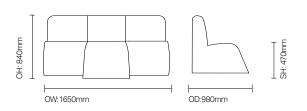

## Flex/FSFX08

Versatile, lightweight and safe Flex soft block foam units are easily arranged to suit any area.

## **Standard Features**

- Flex foam sofa, with two unit chairs and centralr estraining unit chair
- Block foam construction
- Fully sewn upholstery
- Soft, tapered edge design
- Modular for a variety of configuration options
- Designed to appeal to CAMHS, young people, autism, seclusion zones and wider healthcare