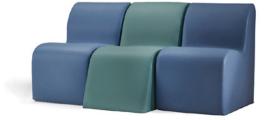

## Flex/FSFX08

Versatile, lightweight and safe Flex soft block foam units are easily arranged to suit any area.

## **Standard Features**

- Flex foam sofa, with two unit chairs and centralr estraining unit chair
- Block foam construction
- Fully sewn upholstery
- Soft, tapered edge design
- Modular for a variety of configuration options
- Designed to appeal to CAMHS, young people, autism, seclusion zones and wider healthcare