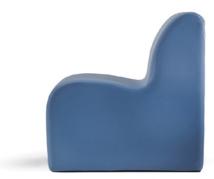

## Flex/FSFX06

Versatile, lightweight and safe Flex soft block foam units are easily arranged to suit any area.

## **Standard Features**

- Flex foam unit chair
- Block foam construction
- Fully sewn upholstery
- Soft, tapered edge design
- Modular for a variety of configuration options
- Designed to appeal to CAMHS, young people, autism, seclusion zones and wider healthcare settings such as hospital waiting areas, corridors and paediatrics