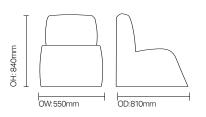

## Flex/FSFX06

Versatile, lightweight and safe Flex soft block foam units are easily arranged to suit any area.

## **Standard Features**

- Flex foam unit chair
- Block foam construction
- Fully sewn upholstery
- Soft, tapered edge design
- Modular for a variety of configuration options
- Designed to appeal to CAMHS, young people, autism, seclusion zones and wider healthcare settings such as hospital waiting areas, corridors and paediatrics