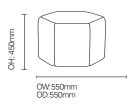

## **Model Options**

- FSFX01 Flex Cube
- FSFX02 Flex Cylinder
- FSFX03 Flex Hexagon
- FSFX04 Flex Wide Hexagon
- FSFX05 Flex Wide Hexagon
- FSFX06 Flex Unit Chair
- FSFX07 Flex Restraining Chair
- FSFX08 Flex Sofa