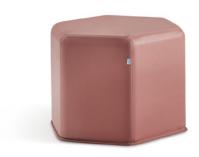

## Flex/<sub>FSFX03</sub>

Versatile, lightweight and safe Flex soft block foam units are easily arranged to suit any area.

## **Standard Features**

- Flex foam hexagon
- Block foam construction
- Fully sewn upholstery
- Soft, tapered edge design
- Modular for a variety of configuration options
- Designed to appeal to CAMHS, young people, autism, seclusion zones and wider healthcare settings such as hospital waiting areas, corridors and paediatrics