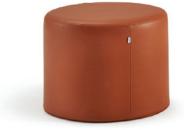

## Flex/FSFX02

Versatile, lightweight and safe Flex soft block foam units are easily arranged to suit any area.

## **Standard Features**

- Flex foam cylinder
- Block foam construction
- Fully sewn upholstery
- Soft, tapered edge design
- Designed to appeal to CAMHS, young people, autism, seclusion zones and wider healthcare settings such as hospital waiting areas, corridors and paediatrics

## **Model Options**

FSFX01 Flex Cube FSFX02 Flex Cylinder FSFX03 Flex Hexagon FSFX04 Flex Wide Hexagon FSFX05 Flex Wide Hexagon FSFX06 Flex Unit Chair FSFX07 Flex Restraining Chair FSFX08 Flex Sofa FSFX09 Flex Lounger FSFX10 Flex Rocking Lounger FSFX11 Flex Lounger Footstool FSFX12 Flex 2 Seater Bench Seat FSFX13 Flex 2 Seater Bench Seat with Scallop FSFX14 Flex 3 Seater Bench Seat FSFX15 Flex Beanbag FSFX16 Flex Beanbag with Backrest