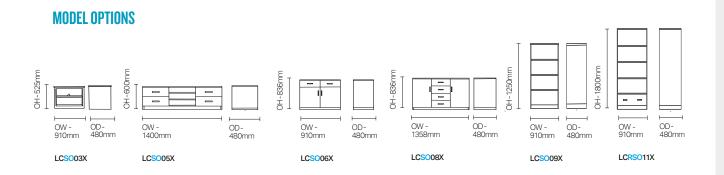

- 170° fully adjustable hinges allowing full access

- Security screws

- Non-removable drawers

To order the lounge furniture range required, insert the appropriate product code (shown right). The Regent range order codes are shown with the illustrations below.

- Ranges:
- <mark>SO</mark> Solstis
- SE Sense AC - Accent

also available: LCS002X open TV unit (dims as LCS005X) LCS007X Sideboard with 1 door and 4 drawers (dims as LCS006X), LCS010X Bookshelf with 5 shelves (dims as LCS011X)