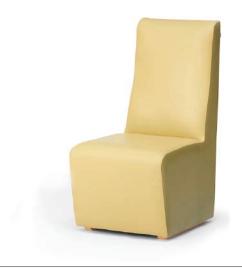

# Fuerza/pcfuo1x

Fuerza is a collection of extreme specification dining and bedroom chairs.

#### **Standard Features**

- High back dining side chair
- Extreme specification for high security environments
- Standard weight: 40kg
- Extremely robust, durable chair with fixed seat and back
- Extreme construction as standardFully boarded with plywood panels, non-retractable security screws, no visible staples or metal back tacking

- Solid wood glides for ease of manoeuvrability, with anti-ligature design