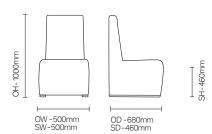

# Fuerza/pcfuo1x

Fuerza is a collection of extreme specification dining and bedroom chairs.



#### **Standard Features**

- High back dining side chair
- Extreme specification for high security environments
- Standard weight: 40kg
- Extremely robust, durable chair with fixed seat and back
- Extreme construction as standardFully boarded with plywood panels, non-retractable security screws, no visible staples or metal back tacking

- Solid wood glides for ease of manoeuvrability, with anti-ligature design

### Optional Features

- With arms DCFU02X
- Low Back DCFU03X
- Low back with arms DCFU04X
- Wood glide stain options
- Additional weighting options
- Bariatric option (100mm wider than standard)

- Available in a wide range of contract fabric and vinyls

## **DIMENSIONS**



## **OPTIONS**

Wood finish options: