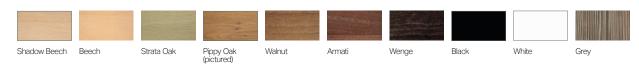

a collection of extreme specification dining and bedroom chairs.



#### **Standard Features**

- High back dining side chair
- Extreme specification for high security environments
- Standard weight: 40kg
- Extremely robust, durable chair with fixed seat and back
- Extreme construction as standardFully boarded with plywood panels, non-retractable security screws, no visible staples or metal back tacking

- Solid wood glides for ease of manoeuvrability, with anti-ligature design

### Optional Features

- With arms DCFU02X
- Low Back DCFU03X
- Low back with arms DCFU04X
- Wood glide stain options
- Additional weighting options
- Bariatric option (100mm wider than standard)

- Available in a wide range of contract fabric and vinyls

## **DIMENSIONS**



## **OPTIONS**

Wood finish options: