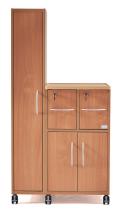

## Cascade/BLCC24

Cascade Patient Bedside Locker sets the standard for the modern hospital or healthcare facility.

**BLCC24** Locker with twin top drawers & 2 lower doors with handles and combined wardrobe (Left hand or right hand)