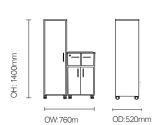

**BLCC24** Locker with twin top drawers & 2 lower doors with handles and combined wardrobe (Left hand or right hand)