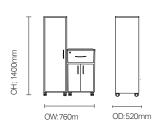

## MODELS

**BLCC21** Large upper drawer, 2 lower doors

BLCC22 Twin upper drawers, 2 lower doors

**BLCC23** Locker with 1 top drawer & 2 lower doors with handles and combined wardrobe (Left hand or right hand)