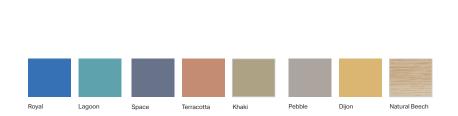

ity.



## **Standard Features**

- Cascade wardrobe with bedside locker
- White 25mm MFC top, stain resistant, bleach cleanable
- Large upper drawer, with 2 x lower doors as standard on locker
- Easy clean laminate with co-ordinating edges
- Strong, quality construction

- Quality 65mm locking front castors
- Colour options for dementia friendly use

## **Optional Features**

- White KYDEX® top option
- Lock options:
  Key lock (standard)
  RFID lock, digilock



## MODELS

**BLCC21** Large upper drawer, 2 lower doors

BLCC22 Twin upper drawers, 2 lower doors

**BLCC23** Locker with 1 top drawer & 2 lower doors with handles and combined wardrobe (Left hand or right hand)

**BLCC24** Locker with twin top drawers & 2 lower doors with handles and combined wardrobe (Left hand or right hand)