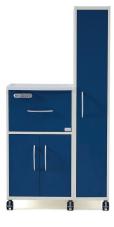

## Cascade/BLCC23

Cascade Patient Bedside Locker sets the standard for the modern hospital or healthcare facility.

## MODELS

**BLCC21** Large upper drawer, 2 lower doors

BLCC22 Twin upper drawers, 2 lower doors

**BLCC23** Locker with 1 top drawer & 2 lower doors with handles and combined wardrobe (Left hand or right hand)