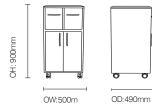

## **Standard Features**

- Cascade bedside locker
- White 25mm MFC top, stain resistant, bleach cleanable
- Twin upper drawers, with 2 x lower doors as standard
- Easy clean laminate with co-ordinating edges
- Strong, quality construction
- Quality 65mm locking front castors

## **MODELS**

**BLCC21** Large upper drawer, 2 lower doors

**BLCC22** Twin upper drawers, 2 lower doors

**BLCC23** Locker with 1 top drawer & 2 lower doors with handles and combined wardrobe (Left hand or right hand)