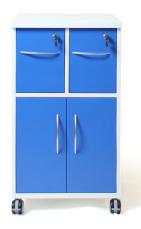

## Cascade/BLCC22

Cascade Patient Bedside Locker sets the standard for the modern hospital or healthcare facility.

## **Standard Features**

- Cascade bedside locker
- White 25mm MFC top, stain resistant, bleach cleanable
- Twin upper drawers, with 2 x lower doors as standard
- Easy clean laminate with co-ordinating edges
- Strong, quality construction
- Quality 65mm locking front castors

## **MODELS**

**BLCC21** Large upper drawer, 2 lower doors

**BLCC22** Twin upper drawers, 2 lower doors

**BLCC23** Locker with 1 top drawer & 2 lower doors with handles and combined wardrobe (Left hand or right hand)