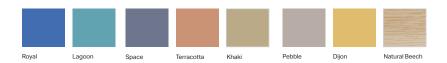

ealthcare facility.



## **Standard Features**

- Cascade bedside locker
- White 25mm MFC top, stain resistant, bleach cleanable
- Twin upper drawers, with 2 x lower doors as standard
- Easy clean laminate with co-ordinating edges
- Strong, quality construction
- Quality 65mm locking front castors

Colour options for dementia friendly use

## **Optional Features**

- White KYDEX® top option
- Lock options:

  Key lock ( standard)

  RFID lock, digilock



## **MODELS**

**BLCC21** Large upper drawer, 2 lower doors

**BLCC22** Twin upper drawers, 2 lower doors

**BLCC23** Locker with 1 top drawer & 2 lower doors with handles and combined wardrobe (Left hand or right hand)

**BLCC24** Locker with twin top drawers & 2 lower doors with handles and combined wardrobe (Left hand or right hand)