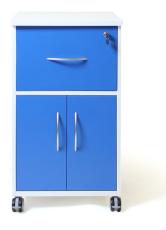

## Cascade/BLCC21

Cascade Patient Bedside Locker sets the standard for the modern hospital or healthcare facility.

## **Standard Features**

- Cascade bedside locker
- White 25mm MFC top, stain resistant, bleach cleanable
- Large upper drawer with 2 x lower doors as standard
- Easy clean laminate with co-ordinating edges
- Strong, quality construction
- Quality 65mm locking front castors
- Colour options for dementia friendly use

## MODELS

BLCC21 Large upper drawer, 2 lower doors

**BLCC22** Twin upper drawers, 2 lower doors

**BLCC23** Locker with 1 top drawer & 2 lower doors with handles and combined wardrobe (Left hand or right hand)