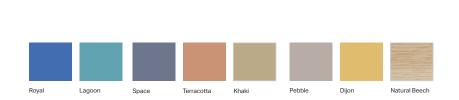

## **Standard Features**

- Cascade bedside locker
- White 25mm MFC top, stain resistant, bleach cleanable
- Large upper drawer with 2 x lower doors as standard
- Easy clean laminate with co-ordinating edges
- Strong, quality construction
- Quality 65mm locking front castors
- Colour options for dementia friendly use