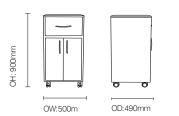

## **Standard Features**

- Cascade bedside locker
- White 25mm MFC top, stain resistant, bleach cleanable
- Large upper drawer with 2 x lower doors as standard
- Easy clean laminate with co-ordinating edges
- Strong, quality construction
- Quality 65mm locking front castors
- Colour options for dementia friendly use

## MODELS

BLCC21 Large upper drawer, 2 lower doors

**BLCC22** Twin upper drawers, 2 lower doors

**BLCC23** Locker with 1 top drawer & 2 lower doors with handles and combined wardrobe (Left hand or right hand)