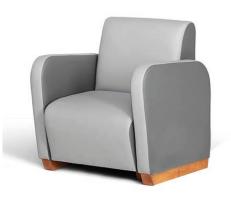

# Soltaire/TSS001X with arms

Soltaire provides enhanced safety and comfort for all client group risk levels.

#### **Standard Features**

- Standard weight 50kg
- (30kg chair, 10kg per arm)
- Extreme specification for high security environments
- Extremely robust, durable chair with fixed seat and back

- Complete upholstery: fully sealed seat to prevent concealment with fixed waterfall seat cushion for ease of cleaning