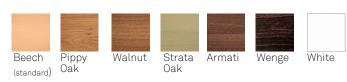

## **OPTIONS**

Wood glide stain finishes:

fully boarded with plywood panels, non-retractable security screws, no visible staples or metal back tacking - Solid wood glides for ease of manoeuvrability, with anti-ligature design

### **Optional Features**

- Available without arms
- Wood glide stain options
- Additional weighting to limit misuse and maximise safety