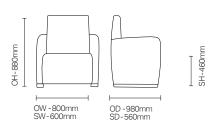

# Soltaire/TSS001X with arms

Soltaire provides enhanced safety and comfort for all client group risk levels.



#### **Standard Features**

- Standard weight 50kg
- (30kg chair, 10kg per arm)
- Extreme specification for high security environments
- Extremely robust, durable chair with fixed seat and back

- Complete upholstery: fully sealed seat to prevent concealment with fixed waterfall seat cushion for ease of cleaning

- Extreme construction as standard:

## DIMENSIONS



## **OPTIONS**

Wood glide stain finishes:



fully boarded with plywood panels, non-retractable security screws, no visible staples or metal back tacking - Solid wood glides for ease of manoeuvrability, with anti-ligature design

### **Optional Features**

- Available without arms
- Wood glide stain options
- Additional weighting to limit misuse and maximise safety