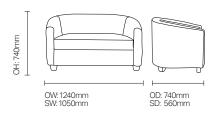

# Meridian/TSME02

A stylish, contemporary range for multi-environment use including bedroom, lounge and reception areas.



#### **Standard Features**

- Contemporary 2-seater sofa
- Low, solid, security block feet

#### **Optional Features**

- Model options with fixed or removable seat cushions
- Extreme construction: fully
- boarded with plywood panels, non-retractable security screws, no visiblestaples or metal back tacking
- Piping and leg stain options

### **DIMENSIONS**



## **OPTIONS**

Leg stain options:

| Shadow Beech | Beech | Strata Oak | Pippy Oak | Walnut | Armati | Wenge | Black | White | Grey |
|--------------|-------|------------|-----------|--------|--------|-------|-------|-------|------|