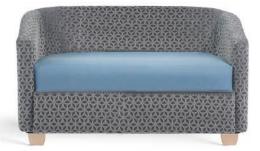

# Meridian/TSME02

A stylish, contemporary range for multi-environment use including bedroom, lounge and reception areas.

#### **Standard Features**

- Contemporary 2-seater sofa
- Low, solid, security block feet

#### **Optional Features**

- Model options with fixed or removable seat cushions
- Extreme construction: fully
- boarded with plywood panels, non-retractable security screws, no visiblestaples or metal back tacking
- Piping and leg stain options