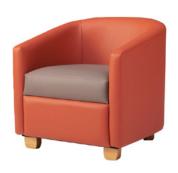

# Meridian/TSME01X

Meridian is a versatile tub chair for bedroom, lounge or reception.

#### **Standard Features**

- Contemporary tub chair design
- Fully upholstered tub chair with fixed seat cushion for high security environments
- Boarded seat and underside with plywood panels, non-retractable security screws, no visible staples or metal back tacking
- Low, solid, security block feet