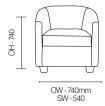

# Meridian/TSME01X

Meridian is a versatile tub chair for bedroom, lounge or reception.



#### **Standard Features**

- Contemporary tub chair design
- Fully upholstered tub chair with fixed seat cushion for high security environments
- Boarded seat and underside with plywood panels, non-retractable security screws, no visible staples or metal back tacking
- Low, solid, security block feet

#### **Optional Features**

- Piping and leg stain options
- Extreme construction -boarded inner and outer, boarded back, seat and underside.
- Polycarbonate base

#### **Performance Standards**

BS EN 15373:2007 (Test Level 3)

## **DIMENSIONS**





## **FINISH OPTIONS**

### Leg stain options:

- Beech
- Pippy Oak
- Walnut

- Armati
- Shadow Beech