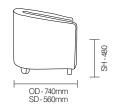

# Meridian/TSME01X

Meridian is a versatile tub chair for bedroom, lounge or reception.



#### **Standard Features**

- Contemporary tub chair design
- Fully upholstered tub chair with fixed seat cushion for high security environments
- Boarded seat and underside with plywood panels, non-retractable security screws, no visible staples or metal back tacking
- Low, solid, security block feet

#### **Optional Features**

- Piping and leg stain options
- Extreme construction -boarded inner and outer, boarded back, seat and underside.
- Polycarbonate base

#### **Performance Standards**

BS EN 15373:2007 (Test Level 3)

## **DIMENSIONS**





## **FINISH OPTIONS**

### Leg stain options:

- Beech
- Pippy Oak
- Walnut

- Armati
- Shadow Beech