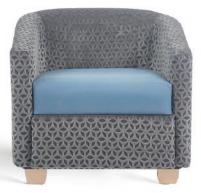

# Meridian/TSME01

A stylish, contemporary range for multi-environment use including bedroom, lounge and reception areas.

#### **Standard Features**

- Contemporary tub chair design
- Low, solid, security block feet

#### **Optional Features**

- Model options with fixed or
- removable seat cushions
- Extreme construction: fully boarded with plywood panels, non-retractable security screws, no visiblestaples or metal back tacking
- Piping and leg stain options