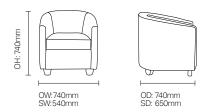

# Meridian/TSME01

A stylish, contemporary range for multi-environment use including bedroom, lounge and reception areas.



#### **Standard Features**

- Contemporary tub chair design
- Low, solid, security block feet

#### **Optional Features**

- Model options with fixed or
- removable seat cushions
- Extreme construction: fully boarded with plywood panels, non-retractable security screws, no visiblestaples or metal back tacking
- Piping and leg stain options

### **DIMENSIONS**



## **OPTIONS**

Leg stain options:

|              |       |            |           |        | Cond-or |       |       |       |      |
|--------------|-------|------------|-----------|--------|---------|-------|-------|-------|------|
| Shadow Beech | Beech | Strata Oak | Pippy Oak | Walnut | Armati  | Wenge | Black | White | Grey |