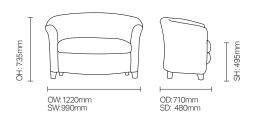

# Hampden/TSHA02

A stylish, contemporary tub range for multi-environment use including bedroom, lounge and reception areas.



#### **Standard Features**

- Contemporary 2-seater with softly rounded back
- Tapered solid birch feet
- Removable seat

#### **Optional Features**

- Matching tub chair TSHA01
- Piping and leg stain options

### DIMENSIONS



## **OPTIONS**

Leg stain options:

|                    |               | alt.      |        | and the second s |       |       |       |      |
|--------------------|---------------|-----------|--------|-----------------------------------------------------------------------------------------------------------------------------------------------------------------------------------------------------------------------------------------------------------------------------------------------------------------------------------------------------------------------------------------------------------------------------------------------------------------------------------------------------------------------------------------------------------------------------------------------------------------