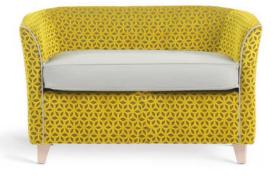

# Hampden/TSHA02

A stylish, contemporary tub range for multi-environment use including bedroom, lounge and reception areas.

#### **Standard Features**

- Contemporary 2-seater with softly rounded back
- Tapered solid birch feet
- Removable seat