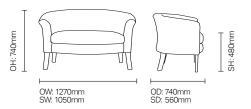

# Fawley/TSFA02

A stylish, contemporary tub range for multi-environment use including bedroom, lounge and reception areas.



#### Standard Features

- Upholstered tub chair
- Softly rounded back
- Removable seat

#### **Optional Features**

- Enhanced option for mental health (boarded
- seat/underside with security screws)
- Matching tub chair option TSFA01
- Piping and leg stain options

## **DIMENSIONS**



### **OPTIONS**

Leg stain options:

| Shadow Beech | Beech | Strata Oak | Pippy Oak | Walnut | Armati | Wenge | Black | White | Grey |
|--------------|-------|------------|-----------|--------|--------|-------|-------|-------|------|