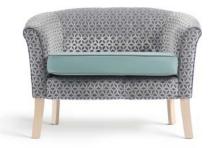

# Fawley/TSFA02

A stylish, contemporary tub range for multi-environment use including bedroom, lounge and reception areas.

#### Standard Features

- Upholstered tub chair
- Softly rounded back
- Removable seat

#### **Optional Features**

- Enhanced option for mental health (boarded
- seat/underside with security screws)
- Matching tub chair option TSFA01
- Piping and leg stain options