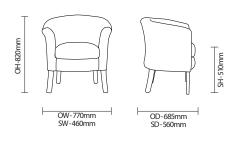

- Curved upright back for support and comfort

- Compact footprint
- No exposed sharp corners/edges
- Available in easy maintenance vinyl, with strong, robust seams
  Non scratching feet suitable for use on vinyl timber effect flooring
  No open gap between seat and backrest
- Back higher than arms for added comfort
- -Timber four post frame

#### **Optional** Features

 Leg stain options
 Boarded seat/underside with security screws TSFA01M

#### **Performance Standards**

- BS EN 15373:2007 (Test Level 3)

- Upholstery fabric flame retardant BS5852:2006 Section 4 ignition source 5 and BS7176:2007 Medium Hazard.

- Combustion modified high resilience foams (CMHR) meet the requirements of the Furniture and Furnishing (Fire) (Safety) Regulations 1988, amended 1989 and 1993.

# DIMENSIONS



## **FINISH OPTIONS**

### Leg stain options :

- Beech
- Pippy Oak
- Walnut

# **FABRIC OPTIONS**

Available in a wide variety of contract fabrics and vinyls

- Armati
- Shadow Beech