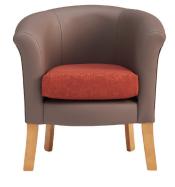

Fawley/TSFA01

Highly durable and robust multiuse tub chair suitable for communal areas.

#### **Standard Features**

- Curved upright back for support and comfort

- Compact footprint
- No exposed sharp corners/edges
- Available in easy maintenance vinyl, with strong, robust seams
  Non scratching feet suitable for use on vinyl timber effect flooring
  No open gap between seat and backrest
- Back higher than arms for added comfort
- -Timber four post frame