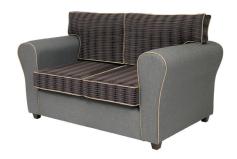

# Keilder/SSKE02

Keilder is a fully upholstered 2 seater sofa with softly rounded armrest. and a high, supportive back for supreme comfort.

#### **Standard Features**

- 2 seater sofa
- High supportive back and rounded
- Removable seat cushions for cleaning

#### **Optional Features**

- Mental health specification (boarded seat and underside with security screws)
- Extreme specification (fully boarded plywood construction with security screws)
- Piping options
- Leg stain options