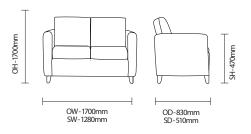

KE02

Keilder is a fully upholstered 2 seater sofa with softly rounded armrest. and a high, supportive back for supreme comfort.



#### **Standard Features**

- 2 seater sofa
- High supportive back and rounded
- Removable seat cushions for cleaning

#### **Optional Features**

- Mental health specification (boarded seat and underside with security screws)
- Extreme specification (fully boarded plywood construction with security screws)
- Piping options
- Leg stain options

#### **Performance Standards**

- Upholstery fabric flame retardant BS5852:2006 Section 4 ignition source 5 and BS7176:2007 Medium Hazard.
- Combustion modified high resilience foams (CMHR) meet the requirements of the Furniture and Furnishing (Fire) (Safety) Regulations 1988, amended 1989 and 1993.

## **DIMENSIONS**



### **FINISH OPTIONS**

#### Leg stain options:

- Beech
- Pippy Oak
- Walnut

- Armati
- Shadow Beech

### **FABRIC OPTIONS**

### Upholstery:

- Available in a wide range of contract fabrics and vinyls