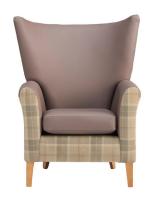

# Galloway Curve Armchair/ssga04

Galloway Curve is a stylish high back winged chair with an elegant curving design.

#### **Standard Features**

- High back armchair with wings
- Fully upholstered easy grip arm
- Ideal for communal areas
- Clearance under the seat base allows feet to be positioned to assist to a standing position
- Quality, solid birch frame construction