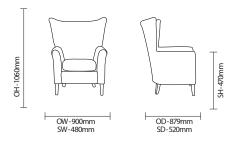

k armchair with wings
- Fully upholstered easy grip arm
- Ideal for communal areas
- Clearance under the seat base allows feet to be positioned to assist to a standing position
- Quality, solid birch frame construction

#### **Optional Features**

- Enhanced mental health specification option (boarded seat and underside, security screws)
- Complete upholstery; fully sealed seat to prevent concealment and for ease of cleaning
- Piping and fluted back options
- Leg stain options

#### Performance Standards

- Upholstery fabric flame retardant BS5852:2006 Section 4 ignition source 5 and BS7176:2007 Medium Hazard.
- Combustion modified high resilience foams (CMHR) meet the requirements of the Furniture and Furnishing (Fire) (Safety) Regulations 1988, amended 1989 and 1993.

## **DIMENSIONS**



## **FINISH OPTIONS**

### Leg stain options:

- Beech
- Pippy Oak
- Walnut

- Armati
- Shadow Beech

## **FABRIC OPTIONS**

Available in a wide range of contract fabrics and vinyls.