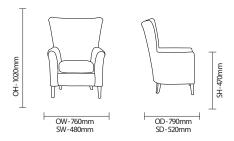

**Standard Features**

- Fully upholstered easy grip arm
- Ideal for communal areas
- Clearance under the seat base allows feet to be positioned to assist to a standing position
- Quality, solid birch frame construction

### **Optional Features**

- Enhanced mental health specification option (boarded seat and underside, security screws)
- Complete upholstery; fully sealed seat to prevent concealment and for ease of cleaning
- Piping and fluted back options
- Leg stain options

#### Performance Standards

- Upholstery fabric flame retardant BS5852:2006 Section 4 ignition source 5 and BS7176:2007 Medium Hazard.
- Combustion modified high resilience foams (CMHR) meet the requirements of the Furniture and Furnishing (Fire) (Safety) Regulations 1988, amended 1989 and 1993.

# **DIMENSIONS**



# **FINISH OPTIONS**

### Leg stain options:

- Beech
- Pippy Oak
- Walnut

- Armati
- Shadow Beech

## **FABRIC OPTIONS**

## Upholstery:

- Available in a wide range on contract fabrics and vinyls.