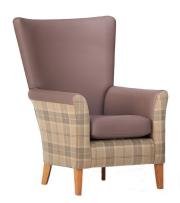

# Galloway Armchair/ssga03

Galloway is a stylish high back chair with an elegant curving design.

#### **Standard Features**

- Fully upholstered easy grip arm
- Ideal for communal areas
- Clearance under the seat base allows feet to be positioned to assist to a standing position
- Quality, solid birch frame construction