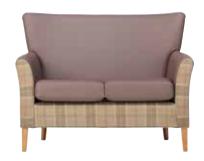

# Galloway / SSGA02

Galloway is stylish family of high and medium back chairs, with 2-seater option and enhanced specification for older people's dementia or mental health environments.

#### **Standard Features**

- Two seater sofa
- Quality, solid Birch frame construction

#### **Optional Features**

- Complete upholstery fully sealed seat to prevent concealment, and for ease of cleaning
- Fixed seat, waterfall front options
- Piping and Leg stain options