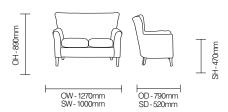

# Galloway / SSGA02

Galloway is stylish family of high and medium back chairs, with 2-seater option and enhanced specification for older people's dementia or mental health environments.



#### **Standard Features**

- Two seater sofa
- Quality, solid Birch frame construction

#### **Optional Features**

- Complete upholstery fully sealed seat to prevent concealment, and for ease of cleaning
- Fixed seat, waterfall front options
- Piping and Leg stain options

#### **Performance Standards**

BS EN 1022:2005 BS EN 16139:2013

## **DIMENSIONS**



## **FINISH OPTIONS**

### Leg stain options:

- Beech
- Pippy Oak
- Walnut

- Armati
- Shadow Beech