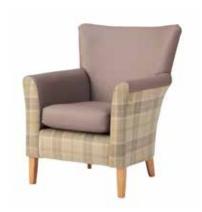

# Galloway / SSGA01

Galloway is stylish family of high and medium back chairs, with 2-seater option and enhanced specification for older people's dementia or mental health environments.

#### **Standard Features**

- Mid back armchair
- Quality, solid Birch frame construction