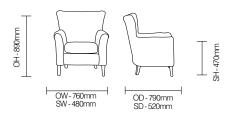

# Galloway / SSGA01

Galloway is stylish family of high and medium back chairs, with 2-seater option and enhanced specification for older people's dementia or mental health environments.



#### **Standard Features**

- Mid back armchair
- Quality, solid Birch frame construction

### **Optional Features**

- Complete upholstery fully sealed seat to prevent concealment, and for ease of cleaning
- Fixed seat, waterfall front options
- Piping and Leg stain options

### **Performance Standards**

BS EN 1022:2005 BS EN 16139:2013

## **DIMENSIONS**



## **FINISH OPTIONS**

## Leg stain options:

- Beech
- Pippy Oak
- Walnut

- Armati
- Shadow Beech