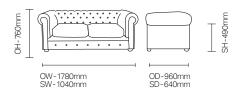

# Chesterfield/sscF02

Classic Chesterfield sofa with scroll arm and deep buttoned back.



#### Standard Features

- Two seater Chesterfield sofa
- Deep buttoned back
- Scroll arm shape
- Studded detailing

#### **Optional Features**

- Avilable in a wide range of fabrics and vinyls
- Pressure relieving cushion option - Armchair SSCF01
- -Three seater sofa SSCF03

### DIMENSIONS



## **OPTIONS**

| Leg finishes: |              |        |               |          |  |       |      |        |       |                   |
|---------------|--------------|--------|---------------|----------|--|-------|------|--------|-------|-------------------|
|               |              |        |               | -<br>Men |  |       |      |        |       |                   |
| Beech         | Pippy<br>Oak | Walnut | Strata<br>Oak | Armati   |  | White | Dove | Cobble | Cream | Copper<br>(metal) |