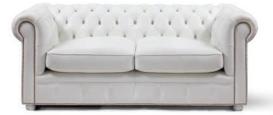

# Chesterfield/sscF02

Classic Chesterfield sofa with scroll arm and deep buttoned back.

#### Standard Features

- Two seater Chesterfield sofa
- Deep buttoned back
- Scroll arm shape
- Studded detailing