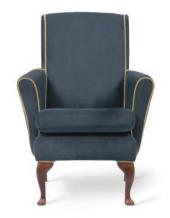

# Belgrave/LSBG16

Belgrave is a classically designed high back armchair with an emphasis on refined comfort.

#### **Standard Features**

- Supportive mid back armchair
- Curved profile arm
- Queen Anne style leg
- Removable seat cushion for infection control
- Solid Beech legs
- Solid Birch frame construction

#### **Optional Features**

- Piping and button options- Wood stain options

- High back (no wings)
   High back with wings, available in petite, standard and grande size options
   2 seater sofa option