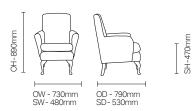

# Belgrave/LSBG16

Belgrave is a classically designed high back armchair with an emphasis on refined comfort.



#### **Standard Features**

- Supportive mid back armchair
- Curved profile arm
- Queen Anne style leg
- Removable seat cushion for infection control
- Solid Beech legs
- Solid Birch frame construction

#### **Optional Features**

- Piping and button options- Wood stain options

- High back (no wings)
   High back with wings, available in petite, standard and grande size options
   2 seater sofa option

#### Performance Standards

Strength and stability tested to:
- BS EN 1022:2005
- BS EN 16139:2013
- Fire retardant CMHR foam
- BS5852 Ignition source 5

- BS7176 Medium Hazard

### **DIMENSIONS**



## **OPTIONS**

Leg wood finishes:

























Pippy

Walnut

Strata

Armati



White

Cobble