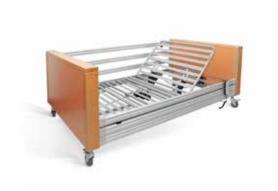

# Tiree Bariatric/BDTI04

Robust, bariatric four section profiling bed with height adjustment for care and nursing home environments.

#### **Standard Features**

- Bariatric 4 Section Profiling Bed
- Safe Working Load 381 kg / 60 Stone
- Adjustable Height 275 690mm
- 9v Battery Backup
- Low Voltage 29v
- Integral Aluminium Side Rails
- Wraparound Wooden Head and Foot Boards
- Lockable Handset
- CE marked