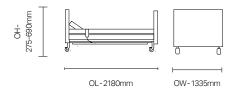

### **DIMENSIONS**

#### **Standard Features**

- Bariatric 4 Section Profiling Bed
- Safe Working Load 381 kg / 60 Stone
- Adjustable Height 275 690mm
- 9v Battery Backup
- Low Voltage 29v
- Integral Aluminium Side Rails
- Wraparound Wooden Head and Foot Boards
- Lockable Handset
- CE marked