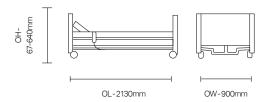

### **DIMENSIONS**

#### **Standard Features**

- Ultra-low 4 Section Profiling Bed
- Safe Working Load 185 kg / 29 Stone
- Adjustable Height 67 640mm
- 9v Battery Backup
- Low Voltage 29v
- Solid Wooden Head and Foot Boards
- Lockable Handset
- CE marked