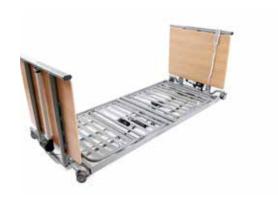

# Tiree Ultra-Low/BDTI03

Ultra low four section profiling bed with height adjustment for care and nursing home environments.

#### **Standard Features**

- Ultra-low 4 Section Profiling Bed
- Safe Working Load 185 kg / 29 Stone
- Adjustable Height 67 640mm
- 9v Battery Backup
- Low Voltage 29v
- Solid Wooden Head and Foot Boards
- Lockable Handset
- CE marked