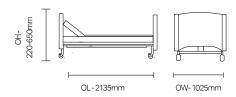

## **DIMENSIONS**

#### **Standard Features**

- Low 4 Section Profiling Bed
- Safe Working Load 220 kg / 34 Stone
- Adjustable Height 220 650mm
- 9v Battery Backup
- Low Voltage 29v
- Wraparound Wooden Head and Foot Boards
- Lockable Handset
- CE marked