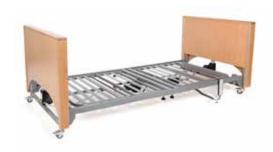

# Tiree/BDTI02

Low four section profiling bed with height adjustment for care and nursing home environments.

#### **Standard Features**

- Low 4 Section Profiling Bed
- Safe Working Load 220 kg / 34 Stone
- Adjustable Height 220 650mm
- 9v Battery Backup
- Low Voltage 29v
- Wraparound Wooden Head and Foot Boards
- Lockable Handset
- CE marked