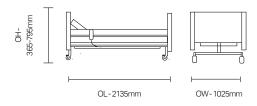

# Tiree/BDTI01

Four section profiling bed with height adjustment for care and nursing home environments.



#### **Standard Features**

- 4 Section Profiling Bed
- Safe Working Load 220 kg/34 Stone
- Adjustable Height 365 795mm
- 9v Battery Backup
- Low Voltage 29v
- Integral Wooden Side Rails
- Wraparound Wooden Head and Foot Boards
- Lockable Handset

### **Optional Features**

- low risk profiling mattress BDAV01

#### **Performance Standards**

BS EN 62353

### **DIMENSIONS**



## **MODEL OPTIONS**

BDTI01 Tiree Profiling Bed
BDTI02 Tiree Low Profiling Bed
BDTI03 Tiree Ultra Low Profiling Bed
BDTI04 Tiree Bariatric Profiling Bed