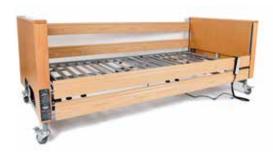

# Tiree/BDTI01

Four section profiling bed with height adjustment for care and nursing home environments.

#### **Standard Features**

- 4 Section Profiling Bed
- Safe Working Load 220 kg/34 Stone
- Adjustable Height 365 795mm
- 9v Battery Backup
- Low Voltage 29v
- Integral Wooden Side Rails
- Wraparound Wooden Head and Foot Boards
- Lockable Handset