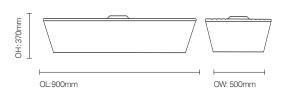

## **DIMENSIONS**

#### **Standard Features**

- Bed height 370mm (14") to mattress platform
- 25mm MDF vinyl wrapped soft edge top
- Mattress retainers
- Channelled platform allows much easier cleaning and air to circulate under the mattress
- Sloping sides enable staff to work closer to the bed and service users to get out of bed