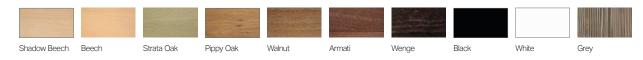

bed provides enhanced safety and security, whilst unique design ensures infection control standards and manual handling issues are further reduced.



#### **Standard Features**

- Bed height 370mm (14") to mattress platform
- 25mm MDF vinyl wrapped soft edge top
- Mattress retainers
- Channelled platform allows much easier cleaning and air to circulate under the mattress
- Sloping sides enable staff to work closer to the bed and service users to get out of bed

- much more easily
- Waterfall edging all around the platform/base prevents fluid ingress and improves cleaning
- Standard finish Pippy Oak (vinyl wrapped & laminated)

### **Optional Features**

- Freestanding central version or fitted
- Inset headboard
- Armouren™ Finish

## **DIMENSIONS**



## **OPTIONS**

Wood stain options: