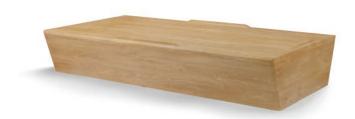

# Surrey/BDSU33

The Surrey box bed provides enhanced safety and security, whilst unique design ensures infection control standards and manual handling issues are further reduced.

#### **Standard Features**

- Bed height 370mm (14") to mattress platform
- 25mm MDF vinyl wrapped soft edge top
- Mattress retainers
- Channelled platform allows much easier cleaning and air to circulate under the mattress
- Sloping sides enable staff to work closer to the bed and service users to get out of bed

- much more easily
- Waterfall edging all around the platform/base prevents fluid ingress and improves cleaning
- Standard finish Pippy Oak (vinyl wrapped & laminated)