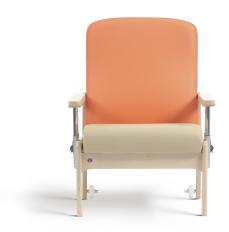

# Whittle Bariatric/747XXD

Whittle 747XXD is an extra wide, extra large, specialist heavy duty bariatric chair with drop arms and integral pressure management.

#### **Standard Features**

- Maximum load up to 320kg (50st)
- Standard seat height 510mm (20")
- Droparms
- Beech frame with mortise and tenon joints for added strength
- Reflexion® pressure relieving foam and housekeeping wheels as standard