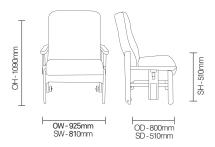

# Whittle Bariatric/747XXD

Whittle 747XXD is an extra wide, extra large, specialist heavy duty bariatric chair with drop arms and integral pressure management.



#### **Standard Features**

- Maximum load up to 320kg (50st)
- Standard seat height 510mm (20")
- Droparms
- Beech frame with mortise and tenon joints for added strength
- Reflexion® pressure relieving foam and housekeeping wheels as standard

### **Optional Features**

- Tray option
- Removable seat
- Removable seat platform
- Other sizes available
- Drop arm patient transfer

#### **Performance Standards**

BS EN 16139

## **DIMENSIONS**



## **FINISH OPTIONS**

## Leg stain options:

- Beech
- Pippy Oak
- Walnut

- Armati
- Shadow Beech